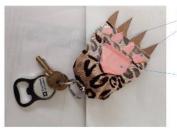

### Friday 24<sup>th</sup> April

### My Jaguar Keyring Model

Key Features:
Fabric and velvet.
Buttons, make jaguar sounds when pressed. Fabric pointed claws which are bendy. are bendy. It promotes science by showing the features of a jaguars feet including pads. It engages children because it helps them know a little bit about this animal.